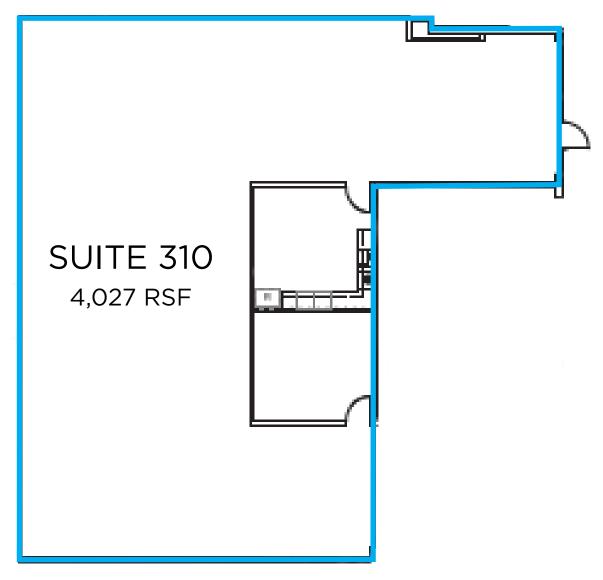

**SUITE 205:** ± 3,743 SF

**SUITE 310:** ± 4,027 SF

## **UPPER LEVEL FLOOR PLAN**

Trevor Buck Executive Managing Director trevor.buck@cushwake.com +1 415 451 2436 LIC #01255462 Whitney Strotz Executive Managing Director whitney.strotz@cushwake.com +1 415 451 2406 LIC #01351397