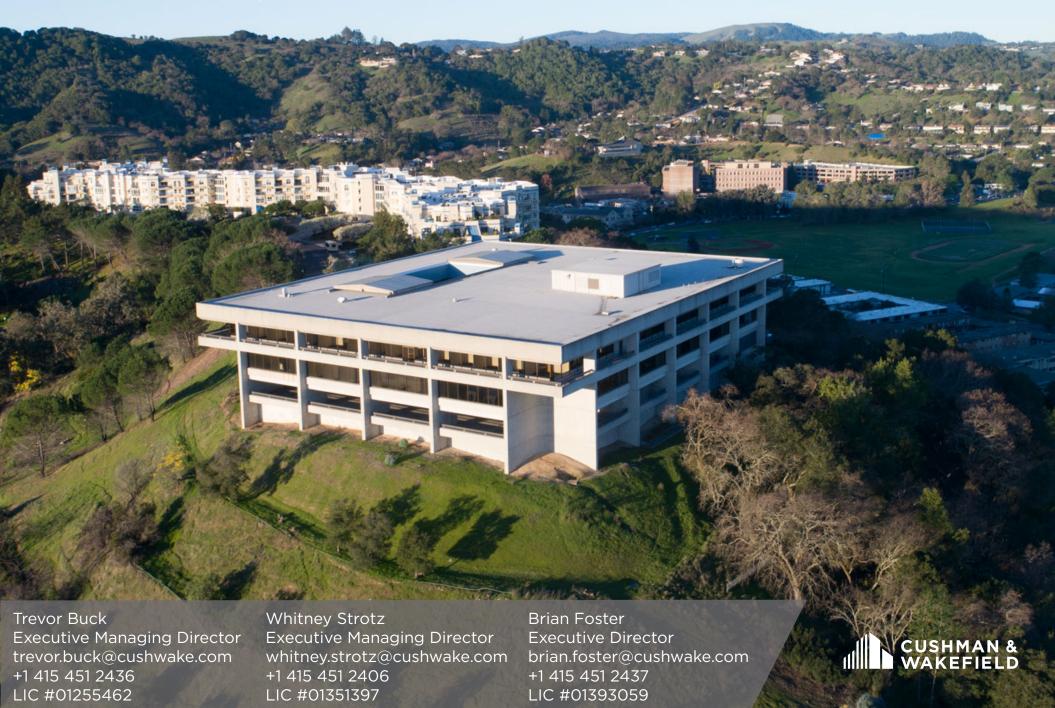

## 1 Thorndale Drive, San Rafael

Class A Medical Space Available

BEST VIEWS IN MARIN COUNTY

COVERED AND SECURE PARKING

PRIVATE TERRACE

RENOVATED COMMON AREAS

BUILDING SHOWERS

RETRACTABLE ROOF

# 1 Thorndale Drive, San Rafael

Class A Medical Space Available