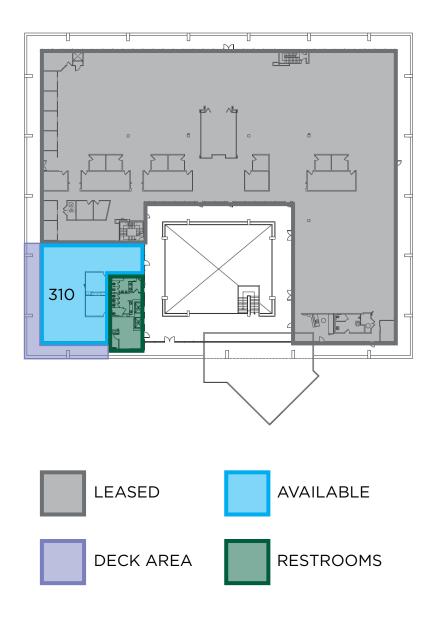

**SUITE 205:** ± 3,743 SF

**SUITE 310:** ± 4,027 SF

## **UPPER LEVEL FLOOR PLAN**

Trevor Buck Executive Managing Director trevor.buck@cushwake.com +1 415 451 2436 LIC #01255462 Whitney Strotz Executive Managing Director whitney.strotz@cushwake.com +1 415 451 2406 LIC #01351397