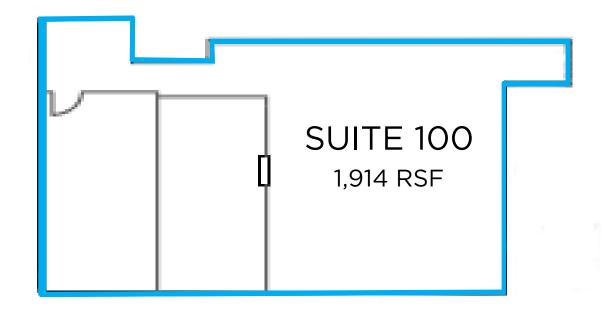

NEW HVAC SYSTEM

OPEN
FLOORPLAN AND
HIGH CEILINGS

COMMON AREA ATRIUM WITH WIFI

EXTERIOR GATHERING AREAS

LOADING CAPACITY AVAILABLE

1500 SF OF SECURED STORAGE ± 9,684 RSF AVAILABLE

**SUITE 100:** 

± 1,914 SF