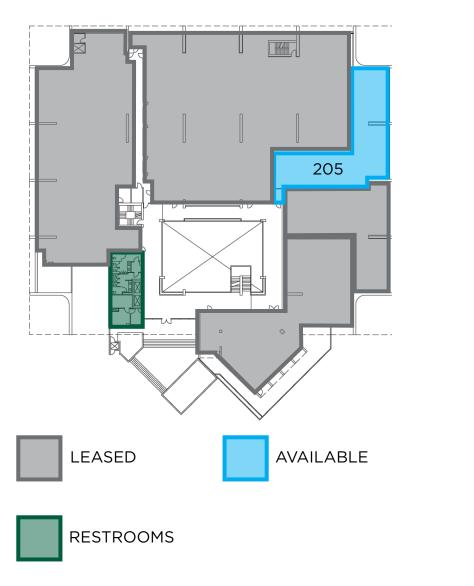

**SUITE 205:** ± 3,743 SF

**SUITE 310:** ± 4,027 SF

## MID LEVEL FLOOR PLAN

Trevor Buck Executive Managing Director trevor.buck@cushwake.com +1 415 451 2436 LIC #01255462 Whitney Strotz Executive Managing Director whitney.strotz@cushwake.com +1 415 451 2406 LIC #01351397