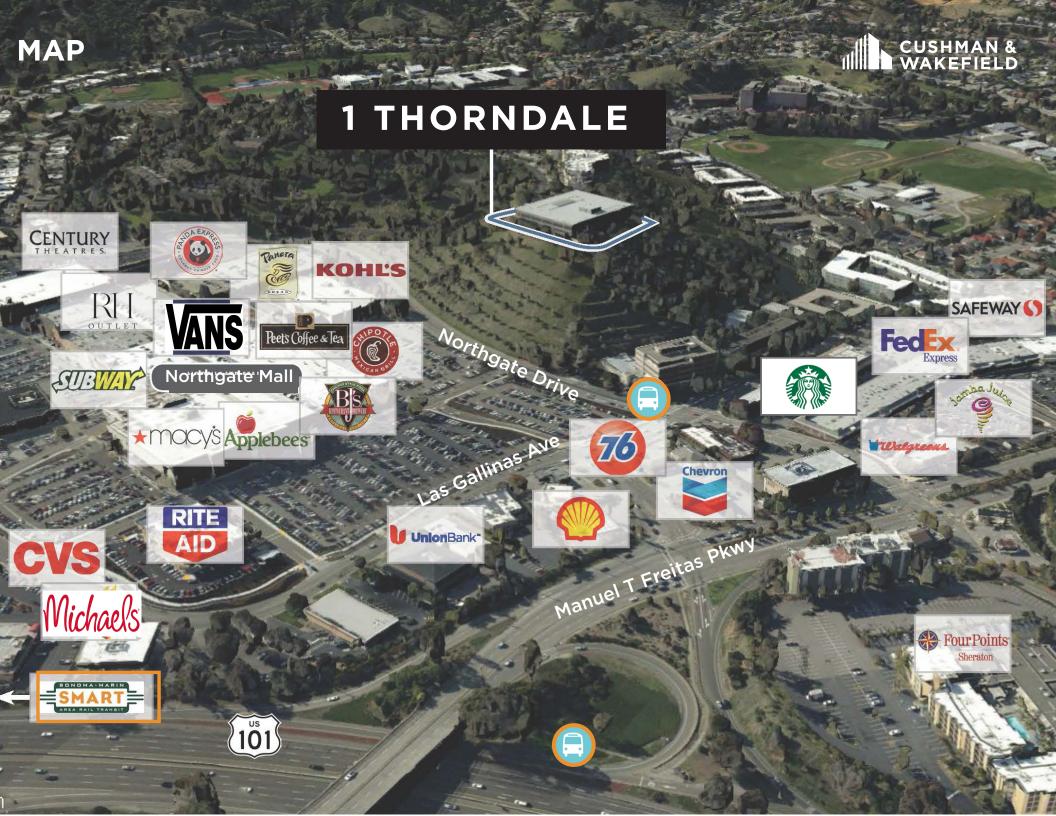

#### **TRANSPORTATION**

- Close to SMART Train stop at Civic
   Center Roughly 1.1 miles by
   walking.
- Less than 1 mile to 2
   Marin Transit Bus Stops
- E Bikes Tenant
   Allowance Available
- Abundant Parking Including valet opportunity

#### **NORTHGATE MALL**

- Home Goods
- Panera
- Chipotle
- Peet's Coffee
- Restoration hardware
- Rite Aid
- Century Theatres
- Black Bear Diner
- Wetzel's Pretzels

- Macy's
- BJ's Restaurant
- Lens Crafters
- Vans
- Claire's
- Bank of Marin
- Panda Express
- Kohl's
- Mi Pueblo